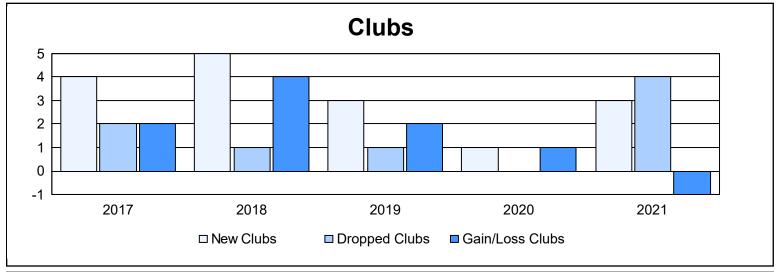

District 301 B2 As of June 2021 Cumulative

| Year      | New<br>Clubs | Dropped<br>Clubs | Gain/<br>Loss<br>Clubs | New<br>Members | Charter<br>Members | Reinstate<br>Members | Transfer<br>Members | Total<br>Member<br>Added | Total<br>Members<br>Dropped | Gain/<br>Loss<br>Members |
|-----------|--------------|------------------|------------------------|----------------|--------------------|----------------------|---------------------|--------------------------|-----------------------------|--------------------------|
| 2016-2017 | 4            | 2                | 2                      | 227            | 81                 | 23                   | 2                   | 333                      | 249                         | 84                       |
| 2017-2018 | 5            | 1                | 4                      | 318            | 118                | 6                    | 6                   | 448                      | 210                         | 238                      |
| 2018-2019 | 3            | 1                | 2                      | 153            | 77                 | 9                    | 1                   | 240                      | 285                         | -45                      |
| 2019-2020 | 1            | 0                | 1                      | 118            | 34                 | 55                   | 3                   | 210                      | 210                         | 0                        |
| 2020-2021 | 3            | 4                | -1                     | 189            | 156                | 55                   | 0                   | 400                      | 382                         | 18                       |
| Average   | 3            | 2                | 2                      | 201            | 93                 | 30                   | 2                   | 326                      | 267                         | 59                       |