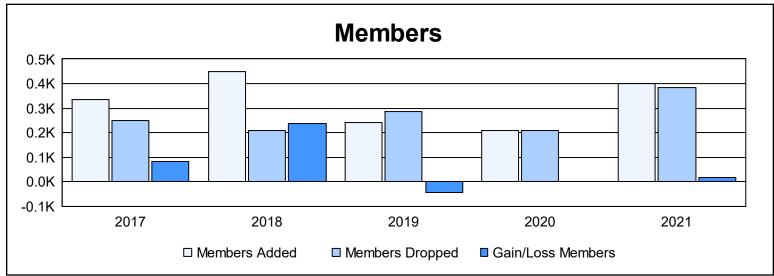

District 301 B2 As of June 2021 Cumulative

| Year      | New<br>Clubs | Dropped<br>Clubs | Gain/<br>Loss<br>Clubs | New<br>Members | Charter<br>Members | Reinstate<br>Members | Transfer<br>Members | Total<br>Member<br>Added | Total<br>Members<br>Dropped | Gain/<br>Loss<br>Members |
|-----------|--------------|------------------|------------------------|----------------|--------------------|----------------------|---------------------|--------------------------|-----------------------------|--------------------------|
| 2016-2017 | 4            | 2                | 2                      | 227            | 81                 | 23                   | 2                   | 333                      | 249                         | 84                       |
| 2017-2018 | 5            | 1                | 4                      | 318            | 118                | 6                    | 6                   | 448                      | 210                         | 238                      |
| 2018-2019 | 3            | 1                | 2                      | 153            | 77                 | 9                    | 1                   | 240                      | 285                         | -45                      |
| 2019-2020 | 1            | 0                | 1                      | 118            | 34                 | 55                   | 3                   | 210                      | 210                         | 0                        |
| 2020-2021 | 3            | 4                | -1                     | 189            | 156                | 55                   | 0                   | 400                      | 382                         | 18                       |
| Average   | 3            | 2                | 2                      | 201            | 93                 | 30                   | 2                   | 326                      | 267                         | 59                       |